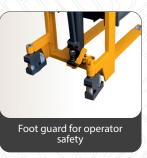

apacity : 1000 kgs

Manual Stacker from 'JAY' are the most economical equipment for stacking operations. These stackers are cost effective option for loading/unloading applications from trucks, dies etc.

This range of STK-10 is also available in customised range and also many other compactible accessories are available for use in variety of applications. This range of equipment from JAY are very useful across all segments of industries. Manual Stacker are equipped operated with manual hand pump. It is also equipped with long tiller which ensures easy manoeuvrability. STK-10 model are available from the lift ht. of 1600mm to 2500mm.

#### **KEY FEATURES:**

- Long tiller for effortless operations
- Heavy duty chassis
- Quick lifting pump
- Parking brakes for safety in ideal condition













#### 

### **MANUAL STACKER**

#### **SPECIFICATIONS**

|                                      |                                                         |                    | UNIT      | STK-10 M4   | STK-10 M4   |
|--------------------------------------|---------------------------------------------------------|--------------------|-----------|-------------|-------------|
| CHARACTER-<br>-ISTICS                | Drive type/Power                                        | - /                | <u> -</u> | Manual      | Manual      |
|                                      | Operation type/Driving mode                             | L L                | 5.))      | Hand        | Hand        |
|                                      | Rated load capacity