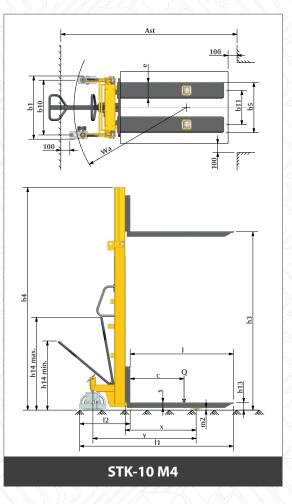

#### **SPECIFICATIONS**

|                                      |                                                         |                    | UNIT      | STK-10 M4   | STK-10 M4   |
|--------------------------------------|---------------------------------------------------------|--------------------|-----------|-------------|-------------|
| CHARACTER-<br>-ISTICS                | Drive type/Power                                        | - /                | <u> -</u> | Manual      | Manual      |
|                                      | Operation type/Driving mode                             | L L                | 5.))      | Hand        | Hand        |
|                                      | Rated load capacity                                     | Q                  | Kg        | 1000        | 1000        |
|                                      | Load centre distance                                    | C C                | mm        | 600         | 600         |
|                                      | Track/Wheel base                                        | Y/                 | mm        | 1133        | 1133        |
| WHEEL<br>CHASIS                      | Tyre                                                    | <u> -</u>          |           | Nylon       | Nylon       |
|                                      | Tyre size, rear/drive side                              | - )                | mm        | Ø180X50     | Ø180X50     |
|                                      | Tyre size, front/load side                              | D <del>-</del> /// | mm        | Ø82X70      | Ø82X70      |
|                                      | Wheel number (front/load+rear/drive)                    |                    | (         | 2+2         | 2+2         |
| BASIC DIMENSION                      | Lift height                                             | h3                 | mm        | 1600        | 2500        |
|                                      | Mast height lowered                                     | h1                 | mm        | 2000        | 1880        |
|                                      | Extended mast height                                    | h4                 | mm        | 2000        | 3090        |
|                                      | Handle height minimum/maximum                           | h14                | mm        | 640/1040    | 640/1040    |
|                                      | Fork lowered height                                     | h13                | mm        | 95          | 95          |
|                                      | Overall length                                          | 11                 | mm        | 1705        | 1705        |
|                                      | Overall width                                           | b1                 | mm        | 700         | 700         |
|                                      | Fork dimension                                          | s/e/l              | mm        | 58/180/1150 | 58/180/1150 |
|                                      | Width over fork/Lateral distance of fork                | b5                 | mm        | 560         | 560         |
|                                      | Ground clearance                                        | m2                 | mm        | 29          | 29          |
|                                      | Aisle width for pallet I-1000 x w-1200 sideway/crossway | Ast                | mm        | 2200        | 2200        |
|                                      | Aisle width for pallet I-800 x w-1200 lengthway         | Ast                | mm        | 2250        | 2250        |
|                                      | Turning radius                                          | Wa                 | mm        | 1600        | 1600        |
| PERFOR<br>-MANCE<br>/CAPAB<br>-ILITY | Lifting speed - laden/unladen                           | 07                 | m/s_      | 24          | 24          |
|                                      | Lowering speed - laden/unladen                          |                    | m/s       | Variable    | Variable    |
|                                      | Parking Brake                                           |                    | 2 - /(    | Manual      | Manual      |
| electric<br>Motor                    | Lift motor rating \$3 15%                               | <u> </u>           | kW        | 1.6         | 1.6         |
|                                      | Battery voltage, nominal capacity K5                    | \ - \              | V/Ah      | 12/130      | 12/130      |
|                                      | Battery weight                                          | )-//               | V/A       | 36          | 36          |
| OTHER                                | Sound pressure level at operator's ear                  | 17.7               | dB (A)    | <70         | <70         |
|                                      | Turning angle                                           | 5-                 | •         | 160         | 160         |
| GHT -                                | Net weight inclusive battery                            |                    | kg        | 300         | //390/      |
| ₹₽                                   |                                                         |                    |           |             |             |