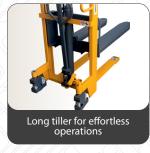

This range of STK-10 is also available in customised range and also many other compactible accessories are available for use in variety of applications. This range of equipment from JAY are very useful across all segments of industries. Manual Stacker are equipped operated with manual hand pump. It is also equipped with long tiller which ensures easy manoeuvrability. STK-10 model are available from the lift ht. of 1600mm to 2500mm.

#### **KEY FEATURES:**

- Long tiller for effortless operations
- Heavy duty chassis
- Quick lifting pump
- Parking brakes for safety in ideal condition