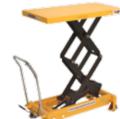

Scissor Lift Table - Mobile

Scissor Lift Table - Mobile

**Electric Reach Truck** 

ERTSI-15 M1 Capacity upto 1500 Kgs. Lift Height upto 10000 mm

Scissor Lift Table - Mobile

#### **Electric Scissor Lift Table - Mobile Electric Scissor Lift Table - Mobile**

ESLM-05 | ESLM-10 M1 Capacity: 500 | 1000 Kgs

Lift height upto 4500mm

Electric Lifting Platform

**Electric Lifting Platform** 