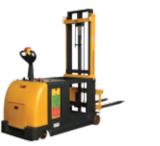

Electric Reach Truck

Lift Height upto 6700 mm

ERTST-10 M1 Capacity upto 1000 Kgs.

Lift Height upto 6500 mm

**Mechanical Mobile Dock Ramp** 

**Electric Reach Truck** 

ERTST-15 M1 Capacity upto 1500 Kgs.

Lift Height upto 6500 mm