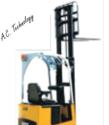

#### Electric Stacker **Electric Walkie Stacker**

EWS-15 M2 Capacity: 1500 Kgs.

**Electric Stacker** 

ES-16 M2 Capacity: 1600 Kgs. Lift Height upto 4500 mm

**ES-16 WC M2** Capacity: 1600 Kgs. Lift Height upto 6700 mm

ES-16 W M2 Capacity: 1600 Kgs. Lift Height upto 4500 mm

**Electric Forklift** 

**Electric Stacker** 

Capacity: 1600 Kgs.

Lift Height upto 4500 mm

**Electric Stacker** 

ES-16 W FFTL M2

**Electric Stacker** 