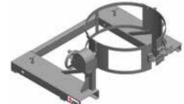

**Goods Cum** 

**Passenger Elevator** 

Lift Height upto 6000 mm

ESL-30 M2

Capacity: 3000 Kgs.

Lift Height upto 6000 mm

**Hydraulic Drum Lifter / Tilter** 

Hydraulic Drum Lifter / Tilter

HDL-03 M4

Attachments

Capacity: 300 Kgs.

Lift Height upto 1500 mm

EDL-150 M2

**Electric Scissor Lift Table** 

ESL-50 M2 Capacity: 5000 Kgs. Lift Height upto 2500 mm

Electric Drum Lifter / Tilter **Electric Drum Lifter / Tilter** 