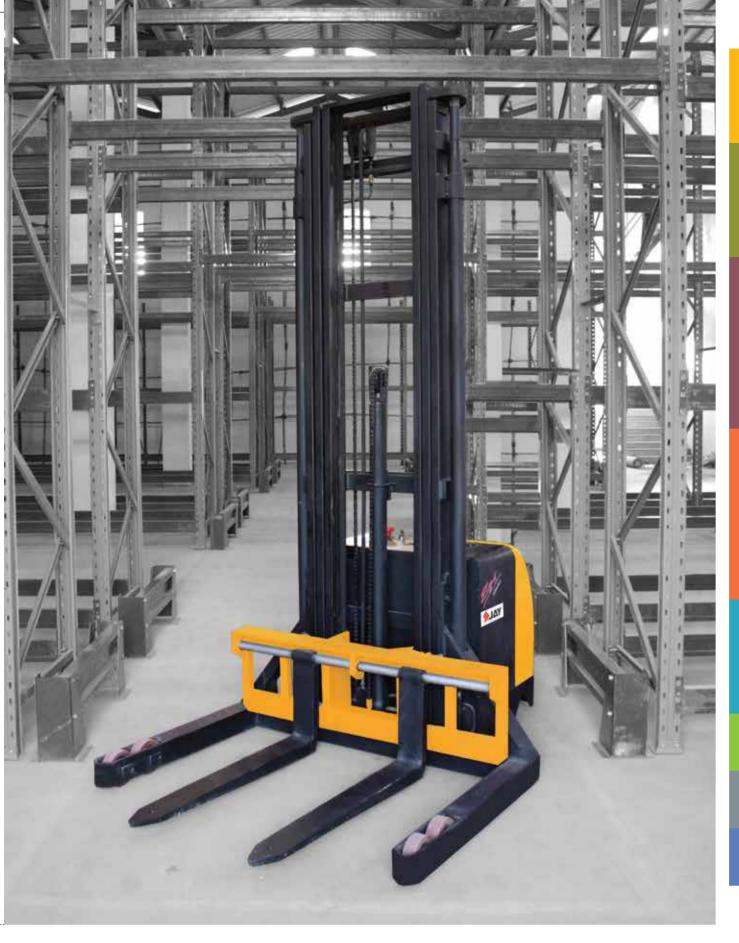

#### **Electric Reach Stacker**

Electric Reach Stacker

ERS-13 M1 Lift Height upto 4500 mm

Electric Reach Truck

Lift Height upto 6700 mm

ERTST-10 M1 Capacity upto 1000 Kgs.

Lift Height upto 6500 mm

**Mechanical Mobile Dock Ramp** 

**Electric Reach Truck** 

ERTST-15 M1 Capacity upto 1500 Kgs.

Lift Height upto 6500 mm

Scissor Lift Table - Mobile

Scissor Lift Table - Mobile

**Electric Reach Truck** 

ERTSI-15 M1 Capacity upto 1500 Kgs. Lift Height upto 10000 mm

Scissor Lift Table - Mobile

#### **Electric Reach Truck**

ERTSI-20 M1 Capacity upto 2000 Kgs.

Lift Height upto 10000 mm