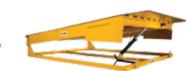

# **Electric Order Picker**

EOP-03 M1 Capacity: 300 Kgs.

Lift Height upto 4500 mm

EDL-60 M2

Capacity: 6000 Kgs.

**Electric Scissor Lift Table** 

EDL-100 M2

Capacity: 10000 Kgs.

**Electric Scissor Lift Table** 

**Electric Dock Leveler** 

**Electric Dock Leveler** 

Capacity: 15000 Kgs.

MMDR-60 | MMDR-80 | MMDR-100

Capacity: 6000 | 8000 | 10000 Kgs.

**Electric Scissor Lift Table** 

ESL-80 M2