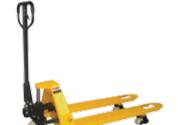

### Hydraulic Pallet Truck

**Hydraulic Pallet Truck** 

HPT-25 M8 Capacity: 2500 Kgs.

HPT-50 M2 Capacity: 5000 Kgs.

**Roll Lifting Pallet Truck** 

HPT-25 RL M8 Capacity: 2500 Kgs. Reel Diameter: 800-1200 mm

**Stainless Steel Pallet Truck** 

HPT-25 SS M1 Capacity: 2500 Kgs.

**Weighing Scale Pallet Truck** 

HPT-25 SC M8 Capacity: 2500 Kgs.