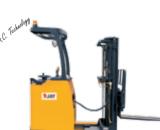

Electric Reach Truck

Lift Height upto 6700 mm

ERTST-10 M1 Capacity upto 1000 Kgs.

Lift Height upto 6500 mm

**Mechanical Mobile Dock Ramp** 

**Electric Reach Truck** 

ERTST-15 M1 Capacity upto 1500 Kgs.

Lift Height upto 6500 mm

Scissor Lift Table - Mobile

Scissor Lift Table - Mobile

**Electric Reach Truck** 

ERTSI-15 M1 Capacity upto 1500 Kgs. Lift Height upto 10000 mm

Scissor Lift Table - Mobile

#### **Electric Reach Truck**

ERTSI-20 M1 Capacity upto 2000 Kgs.

Lift Height upto 10000 mm