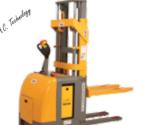

#### Manual Electric Stacker

**Manual Electric Stacker** 

ESTK-10 M3 Capacity: 1000 Kgs. Lift Height upto 3000 mm

Manual Electric Stacker

ESTK-10 W M3 Capacity: 1000 Kgs. Lift Height upto 3000 mm

Manual Electric Stacker

ESTK-15 M2 Capacity: 1500 Kgs. Lift Height upto 3000 mm

**Manual Electric Stacker** 

ESTK-15 M3 Capacity: 1500 Kgs. Lift Height upto 4200 mm

Manual Electric Stacker

ESTK-15 W M3 Capacity: 1500 Kgs. Lift Height upto 4200 mm