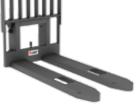

Capacity: 300 Kgs. | 400 Kgs.

Lift Height upto 14000 mm

RL-10 M3 Capacity: 1000 Kgs.

Lift Height upto 1600 mm

ESRL-10 M2 Capacity: 1000 Kgs.

**HDPE Drum Attachment** 

Lift Height upto 3000 mm

**Electric Roll Lifter** 

ERL-10 M2 Capacity: 1000 Kgs.

**Chain Tilting Attachment** 

Lift Height upto 3000 mm

**Platform Trolley** 

PLT-05 (M1)

**Drum Lifting / Tilting** 

Capacity: 500 Kgs.

Truck Loading/Unloading Conveyor