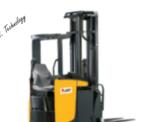

#### **Electric Reach Stacker**

Electric Reach Stacker

ERS-13 M1 Lift Height upto 4500 mm

Electric Reach Truck

Lift Height upto 6700 mm

ERTST-10 M1 Capacity upto 1000 Kgs.

Lift Height upto 6500 mm

**Mechanical Mobile Dock Ramp** 

**Electric Reach Truck** 

ERTST-15 M1 Capacity upto 1500 Kgs.

Lift Height upto 6500 mm

Scissor Lift Table - Mobile

Scissor Lift Table - Mobile

**Electric Reach Truck** 

ERTSI-15 M1 Capacity upto 1500 Kgs. Lift Height upto 10000 mm

Scissor Lift Table - Mobile

#### **Electric Reach Truck**

ERTSI-20 M1 Capacity upto 2000 Kgs.

Lift Height upto 10000 mm