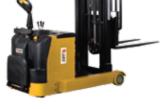

#### **Electric Reach Stacker**

Electric Reach Stacker

ERS-13 M1 Lift Height upto 4500 mm

#### **Electric Reach Truck**

ERTSI-20 M1 Capacity upto 2000 Kgs.

Lift Height upto 10000 mm