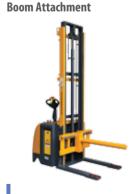

GPE-10 | GPE-20 | GPE-30

Capacity: 1000 | 2000 | 3000 Kgs.

Types: Hydraulic | Traction | Hoist

TLC-01 M1 Capacity: 50 Kgs/Mtr

**Roll Lifter Attachment** 

Lift Height upto 2500 mm

**ATBOOM** Capacity: upto 1000 Kgs.