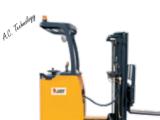

Electric Reach Truck

Lift Height upto 6700 mm

ERTST-10 M1 Capacity upto 1000 Kgs.

Lift Height upto 6500 mm

**Mechanical Mobile Dock Ramp** 

**Electric Reach Truck** 

ERTST-15 M1 Capacity upto 1500 Kgs.

Lift Height upto 6500 mm

Scissor Lift Table - Mobile

Scissor Lift Table - Mobile

**Electric Reach Truck** 

ERTSI-15 M1 Capacity upto 1500 Kgs. Lift Height upto 10000 mm

Scissor Lift Table - Mobile

#### **Electric Reach Truck**

ERTSI-20 M1 Capacity upto 2000 Kgs.

Lift Height upto 10000 mm