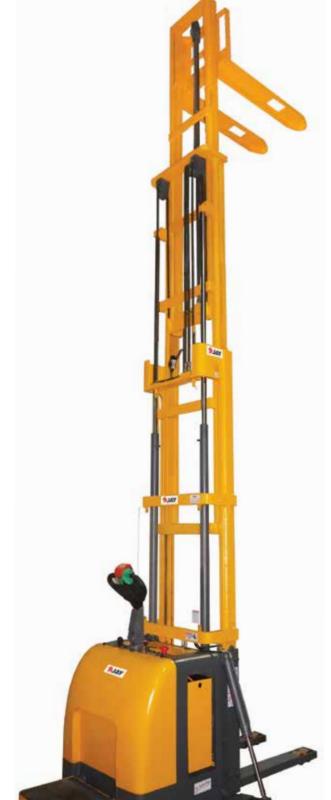

#### Manual Electric Stacker

**Manual Electric Stacker** 

ESTK-10 M3 Capacity: 1000 Kgs. Lift Height upto 3000 mm

Manual Electric Stacker

ESTK-10 W M3 Capacity: 1000 Kgs. Lift Height upto 3000 mm

Manual Electric Stacker

ESTK-15 M2 Capacity: 1500 Kgs. Lift Height upto 3000 mm

**Manual Electric Stacker** 

ESTK-15 M3 Capacity: 1500 Kgs. Lift Height upto 4200 mm

Manual Electric Stacker

ESTK-15 W M3 Capacity: 1500 Kgs. Lift Height upto 4200 mm

#### Electric Stacker **Electric Walkie Stacker**

EWS-15 M2 Capacity: 1500 Kgs.

**Electric Stacker** 

ES-16 M2 Capacity: 1600 Kgs. Lift Height upto 4500 mm

**ES-16 WC M2** Capacity: 1600 Kgs. Lift Height upto 6700 mm