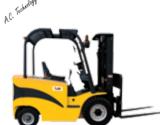

#### **Mini Electric Forklift**

Electric Forklift

EFM-12 M1

Electric Order Picker

Lift Height upto 4500 mm

**Electric Forklift** 

EF4W-10 M1

Electric Dock Leveler