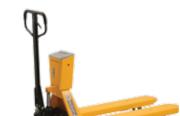

**Stainless Steel Pallet Truck** 

HPT-25 SS M1 Capacity: 2500 Kgs.

**Weighing Scale Pallet Truck** 

HPT-25 SC M8 Capacity: 2500 Kgs.