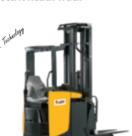

#### **Electric Reach Stacker**

Electric Reach Stacker

ERS-13 M1 Lift Height upto 4500 mm

Electric Reach Truck

Lift Height upto 6700 mm

ERTST-10 M1 Capacity upto 1000 Kgs.

Lift Height upto 6500 mm

**Mechanical Mobile Dock Ramp** 

**Electric Reach Truck** 

ERTST-15 M1 Capacity upto 1500 Kgs.

Lift Height upto 6500 mm

Scissor Lift Table - Mobile

Scissor Lift Table - Mobile

**Electric Reach Truck** 

ERTSI-15 M1 Capacity upto 1500 Kgs. Lift Height upto 10000 mm

Scissor Lift Table - Mobile

#### **Electric Reach Truck**

ERTSI-20 M1 Capacity upto 2000 Kgs.

Lift Height upto 10000 mm