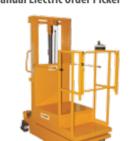

#### Manual Electric Order Picker Manual Electric Order Picker

OP-03 M2

Lift Height upto 4500 mm

# **Electric Order Picker**

EOP-03 M1 Capacity: 300 Kgs.

Lift Height upto 4500 mm

EDL-60 M2

Capacity: 6000 Kgs.

**Electric Scissor Lift Table** 

EDL-100 M2

Capacity: 10000 Kgs.