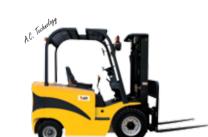

#### **Mini Electric Forklift**

Electric Forklift

EFM-12 M1

Electric Order Picker

Lift Height upto 4500 mm

**Electric Forklift** 

EF4W-10 M1

Electric Dock Leveler