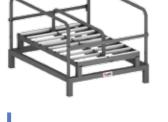

## **Roller Table Attachment**

**ATRT** Capacity: upto 1500 Kgs.

**ATDP** Capacity: upto 1500 Kgs.

Capacity: upto 1000 Kgs.

**ATST** 

**ATLBR** 

**Load Back Rest** 

**ATHDPE** Capacity: upto 300 Kgs.