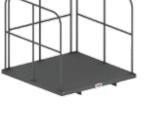

EHDL-03 M3 Capacity: 300 Kgs. Lift Height upto 3000 mm

**Electric Drum Lifter / Tilter** 

ECDL-03 M3 Capacity: 300 Kgs.

Lift height upto 3000 mm

**Detachable Platform Attachment** 

SWP-05 M1

Drum Trolley

**Drum Trolley** 

Capacity: 500 Kgs.

Lift Height upto 14000 mm

DRT-03 M1

Capacity: 300 Kgs.

**Battery Changing Stand** 

**Manual Roll Lifter** 

ESWP-03 M1 | ESWP-04 M1

Miscellaneous & Special Equipment