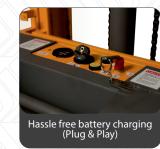

This equipments are equipped with In-built battery charger for easy charging anywhere any time. It is also equipped with steering wheels which ensures easy manoeuvrability.

## **KEY FEATURES:**

- In-built battery charger
- Steering wheel for easy manoeuverability
- Robust chassis
- Battery indicator
- Foot guard for operator safety
- Long tiller for effortless operations

YAL